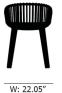

Shown in gloss white / natural

Specifications

| COLOR       |
|-------------|
| BODY FINISH |
| WATTAGE     |
| DIMMER      |
| DIMENSIONS  |
| BULB        |

**CLICK TO VIEW PRODUCT** 

Notes: