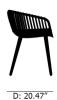

Shown in gloss white / natural

Specifications

| COLOR       |
|-------------|
| BODY FINISH |
| WATTAGE     |
| DIMMER      |
| DIMENSIONS  |
| BULB        |

**CLICK TO VIEW PRODUCT** 

Notes: