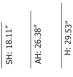

Shown in gloss white / natural

Specifications

| COLOR       |
|-------------|
| BODY FINISH |
| WATTAGE     |
| DIMMER      |
| DIMENSIONS  |
| BULB        |

**CLICK TO VIEW PRODUCT** 

Notes: