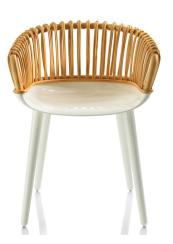

## Cyborg Club Armchair By Magis

## Description

The design of the Cyborg Club Armchair is based on an industrial part consisting of the four very simple plastic legs, almost basic, deliberately non-designed and on an artisanal designed part, the backrest, which is made of wicker. It is precisely the backrest that dictates the chair's expressive and aesthetic quality. The seat is a highly resistant and versatile polycarbonate shell. This further evolution of the chair is in equal parts poetic and technological, cozy and surprising, in keeping with the widest range of different settings.

Shown in gloss white / natural

Specifications

| COLOR       |
|-------------|
| BODY FINISH |
| WATTAGE     |
| DIMMER      |
| DIMENSIONS  |
| BULB        |

**CLICK TO VIEW PRODUCT** 

Notes: