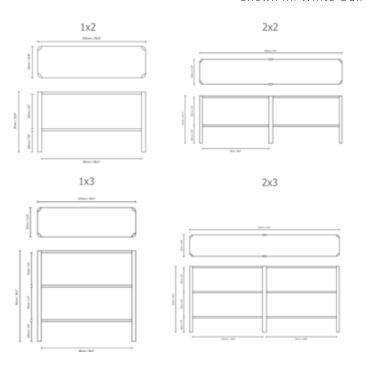

Shown in: White Oak

| COLOR       | N/A                      |
|-------------|--------------------------|
| BODY FINISH | White Oak                |
| WATTAGE     | N/A                      |
| DIMMER      | N/A                      |
| DIMENSIONS  | 39.4"W x 36.2"H x 11.8"D |
| LAMP        | N/A                      |
|             |                          |
|             |                          |
|             |                          |
|             |                          |
|             |                          |
|             |                          |
|             |                          |
|             |                          |
|             |                          |
|             |                          |
|             |                          |
|             |                          |
|             |                          |
| SPEC #      | FNR1196278               |
| 3. 13       | 11111130276              |