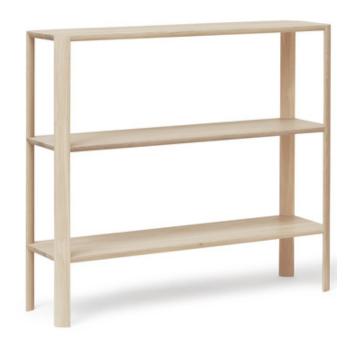

## Leaf Shelf

FNR1196278

BRAND Form & Refine

## DESCRIPTION

The Leaf Shelf is an effort to create a shelving system striking an ultimate balance between aesthetics, stability and packability. It is characterized by a very pure aesthetic, the aim being that the leg pillars are the center of attention. With an organic and clean expression being sculpted in the shape of a leaf they give the system its signature look. The construction itself is also breaking ground in terms of stability, as it is entirely contained without any visible screws or extra stabilizing parts underneath the shelf.

Shown in: White Oak

| COLOR       | N/A                      |
|-------------|--------------------------|
| BODY FINISH | White Oak                |
| WATTAGE     | N/A                      |
| DIMMER      | N/A                      |
| DIMENSIONS  | 39.4"W x 36.2"H x 11.8"D |
| LAMP        | N/A                      |
|             |                          |
|             |                          |
|             |                          |
|             |                          |
|             |                          |
|             |                          |
|             |                          |
|             |                          |
|             |                          |
|             |                          |
|             |                          |
|             |                          |
|             |                          |
| SPEC #      | FNR1196278               |
| 3. 13       | 11111130276              |