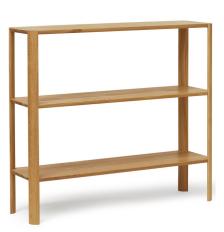

## Leaf Shelf By Form & Refine

## Description

The Leaf Shelf is an effort to create a shelving system striking an ultimate balance between aesthetics, stability and packability. It is characterized by a very pure aesthetic, the aim being that the leg pillars are the center of attention. With an organic and clean expression being sculpted in the shape of a leaf they give the system its signature look. The construction itself is also breaking ground in terms of stability, as it is entirely contained without any visible screws or extra stabilizing parts underneath the shelf.

Shown in natural oak