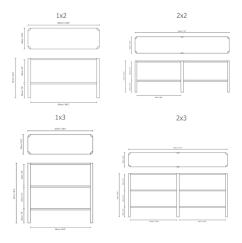

## Description

The Leaf Shelf is an effort to create a shelving system striking an ultimate balance between aesthetics, stability and packability. It is characterized by a very pure aesthetic, the aim being that the leg pillars are the center of attention. With an organic and clean expression being sculpted in the shape of a leaf they give the system its signature look. The construction itself is also breaking ground in terms of stability, as it is entirely contained without any visible screws or extra stabilizing parts underneath the shelf.

## Specifications

| COLOR             |
|-------------------|
| BODY FINISH       |
| WATTAGE           |
| DIMMER            |
| DIMENSIONS        |
| BULB              |
| COUNTRY OF ORIGIN |

**CLICK TO VIEW PRODUCT** 