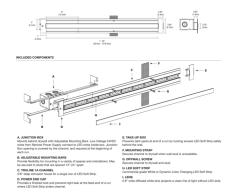

## Description

The TruLine 1A Plaster-In 24VDC LED system provides smooth and glare-free general illumination using designer-grade high CRI LEDs. TruLine 1A recesses within 5/8 inch drywall without any joist modification. The slim extrusions, LED strips, and lenses are field-cuttable. Includes 5 watts/foot LED module in 2700K Static White, 3000K Static White, 2700K (to 1800K) Warm Dim or 3000K (to 1800K) Warm Dim color temperature options. Can be installed on a single surface, join runs on multiple planes from wall to ceiling, or from one wall to an adjacent wall. Use TruLine 1A Build-It-Yourself (BIY) with pre-formed components to create desired configurations including mitered picture frame and outside or inside corners for room wrapping installations. Included components: TruLine 1A channel(s), LED Soft Strip, TL1A Junction Box, Take-Up Box, Adjustable Mounting Bars, Mounting Strap, Power End Cap, Drywall Screw, and Lenses. System requires a 24 volt electronic low voltage (ELV) PS-60L-ELV-24VDC power supply (ELV dimming) which fits inside junction box or remote Universal (UNI) power supply (TRIAC/ELV/0-10V dimming), sold separately. Note: Required power supply, dimmer, and optional mounting components sold separately. Product is built to order