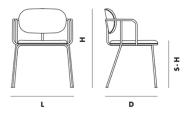

Shown in black / beige

 $\odot$ 

DIMENSIONS L 570 x D 530 x H 770 / S-H 475 mm L 22.4 x D 20.8 x H 30.3 / S-H 18.7 "

CLICK TO VIEW PRODUCT