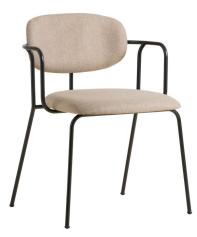

## Frame Dining Chair - Set of 2 By Woud Design

## Description

When creating the Frame Dining Chair, Chinesebased designer Mario Tsai was inspired by the rigid exterior scaffolding of construction projects often seen in bustling Chinese cities. Frame pairs a rigid structure with a padded, upholstered seat and back to create a versatile seat that is as comfortable as it is stylish. Using both straight and curved lines, Frame offers a strong presence tempered by a delicate touch. Up to four chairs may be stacked atop one another while not in use. Includes one set of two chairs.

Shown in black / beige

 $\odot$ 

DIMENSIONS L 570 x D 530 x H 770 / S-H 475 mm L 22.4 x D 20.8 x H 30.3 / S-H 18.7 "

CLICK TO VIEW PRODUCT