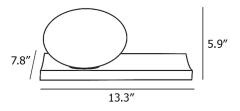

## Specifications

| COLOR                 |
|-----------------------|
| BODY FINISH           |
| WATTAGE               |
| DIMMER Included       |
| DIMENSIONS            |
| INTEGRATED LED MODULE |
| COUNTRY OF ORIGIN     |