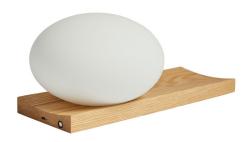

## Dew Portable Table Lamp / Wall Light By Woud Design

## Description

The Dew Portable Table Lamp / Wall Light is a versatile, multifunctional object designed to blend into modern spaces in a variety of ways. Dew is formed from a rounded opal glass diffuser set atop a gently bowed piece of wood. The diffuser houses an LED light source with an included dimmer and rechargeable battery, allowing it to be moved anywhere additional light is needed. Place it flat on a shelf or table to serve as a table lamp and catch-all tray, or hang it on a wall to act as a wall sconce. Dimmer switch located on base. Includes USB-C charging cable.

Shown in white pigmented oak / opal