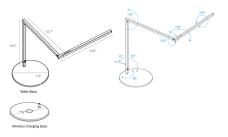

## Description

The Z-Bar Mini Pro Gen 4 Desk Lamp is defined by its sleek, minimalist silhouette, a chic addition to a contemporary office or other work area. Its petite size is perfect for smaller spaces. The Z-Bar's iconic, highly flexible three-bar design is improved in Gen 4, with hidden joints for a cleaner profile and greater articulation. Each arm segment has a wide range of motion, and the head rotates 360 degrees and spins 360 degrees for further finetuning of light direction. The lamp can also collapse into a stick when not in use. The LED module and improved optics provide bright lighting with minimal harsh shadows. Touch controls on the lamp head are used to turn the light on/off, adjust brightness level (continuous dimming), and adjust color temperature (tunable 2700K-5000K). Phones and other devices can be charged using the 1.5A USB-C port near the base. An occupancy sensor shuts the lamp off after 15 minutes of inactivity. Additional eco-friendly features are low power consumption, fully recyclable aluminum construction, and use of water-based paint. Choose from a standard table base, a wireless charger base, or various options for mounting onto a table to save space. The wireless charger base is powered by plugging it into the USB-C port.

## Specifications

Shown in matte black

CLICK TO VIEW PRODUCT

| Notes: |  |
|--------|--|
|        |  |