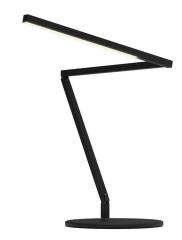

## Z-Bar Mini Pro Gen 4 Tunable White Desk Lamp By Koncept Lighting

## Description

The Z-Bar Mini Pro Gen 4 Desk Lamp is defined by its sleek, minimalist silhouette, a chic addition to a contemporary office or other work area. Its petite size is perfect for smaller spaces. The Z-Bar's iconic, highly flexible three-bar design is improved in Gen 4, with hidden joints for a cleaner profile and greater articulation. Each arm segment has a wide range of motion, and the head rotates 360 degrees and spins 360 degrees for further finetuning of light direction. The lamp can also collapse into a stick when not in use. The LED module and improved optics provide bright lighting with minimal harsh shadows. Touch controls on the lamp head are used to turn the light on/off, adjust brightness level (continuous dimming), and adjust color temperature (tunable 2700K-5000K). Phones and other devices can be charged using the 1.5A USB-C port near the base. An occupancy sensor shuts the lamp off after 15 minutes of inactivity. Additional eco-friendly features are low power consumption, fully recyclable aluminum construction, and use of water-based paint. Choose from a standard table base, a wireless charger base, or various options for mounting onto a table to save space. The wireless charger base is powered by plugging it into the USB-C port.

## Specifications

Shown in matte black

CLICK TO VIEW PRODUCT

| Notes: |  |
|--------|--|
|        |  |