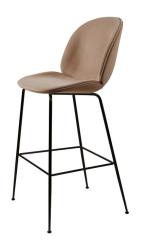

## Beetle Upholstered Bar / Counter Chair By Gubi

## Description

Since it was first introduced in 2013, the Beetle Chair has been well-received by consumers and interior designers alike thanks to its both its functionality and aesthetics. Inspired by an insect's shell, the Beetle features a curving, organic silhouette with a rigid exterior shell and soft, cushioned seat and backrest. The Beetle Chair is available in a variety of fabrics at Bar or Counter heights, making it suitable for a wide array of interiors.

Shown in black / sunday 034