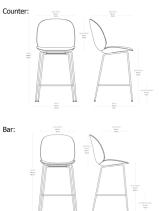

|
|---------------------------|---------------|
| Company:                  |               |
| Location:                 | Fixture Type: |
| SPEC #: <b>GUB1204037</b> |               |
| Approved On:              | Approved By:  |

## Beetle Upholstered Bar / Counter Chair By Gubi

## Description

Since it was first introduced in 2013, the Beetle Chair has been well-received by consumers and interior designers alike thanks to its both its functionality and aesthetics. Inspired by an insect's shell, the Beetle features a curving, organic silhouette with a rigid exterior shell and soft, cushioned seat and backrest. The Beetle Chair is available in a variety of fabrics at Bar or Counter heights, making it suitable for a wide array of interiors.



Shown in black / sunday 034



## Specifications



**CLICK TO VIEW PRODUCT** 

Notes: