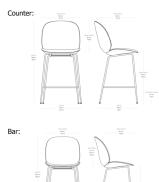

## Specifications

COL OB

| COLOR Soft Leatner Army / Walnut Veneer |
|-----------------------------------------|
| BODY FINISH                             |
| WATTAGE                                 |
| DIMMER                                  |
| DIMENSIONS                              |
| BULB                                    |