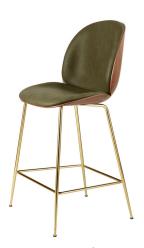

## Beetle Veneer Bar / Counter Chair By Gubi

## Description

Since it was first introduced in 2013, the Beetle Chair has been well-received by consumers and interior designers alike thanks to its both its functionality and aesthetics. Inspired by an insect's shell, the Beetle features a curving, organic silhouette with a rigid molded veneer shell and soft, cushioned seat and backrest. The Beetle Chair is available in a variety of fabrics in Bar or Counter Heights, making it suitable for a wide array of interiors.

Shown in brass semi matte / soft leather army / walnut veneer