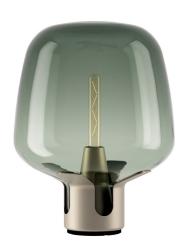

## Flar Table Lamp By LODES

## Description

The Flar Table Lamp draws inspiration from traditional storm lamps, which surrounded the flame with a glass tube to protect it from wind and rain. Flar replaces the flame with a light bulb, which is magnified and softly diffused by the tinted glass shade. The unique curves and bubbles of the blown glass shade are contrasted by the precisely cut steel base, which appears to be folding open like a flower's petals. Flar's large scale and intriguing shape make it suitable for both residential or commercial use as a table or floor lamp. Dimmer switch located on cord.

Shown in champagne / turquoise