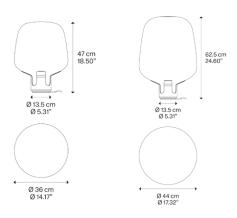

## Specifications

| COLOR                                                     |
|-----------------------------------------------------------|
| BODY FINISH                                               |
| WATTAGE                                                   |
| DIMMER Included                                           |
| DIMENSIONS                                                |
| BULB NOT INCLUDED 1 x T10/Medium (E26)/25W/120V LED       |
| OTHER BUILD OPTIONS 1 x Edison Tube/Medium (E26)/120V LED |