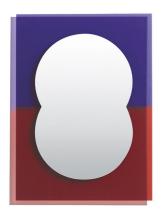

## Description

The Small Wander Mirror was inspired by the arts of painting and collage by playfully using shapes and colors to create a bright and dynamic look. The rounded mirror is backed by a translucent colored glass panel, which will cast a subtle halo on the wall as light passes through. Place a variety of mirrors in different sizes and colors next to each other to create a dazzling display.

Shown in red brown / purple / mirror