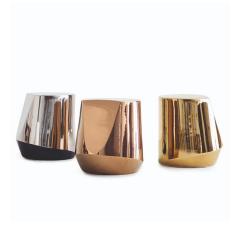

## Description

The Haik Side Table/ Stool presents itself as a harmonious blend of geometric shapes, able to reflect and play with the light of its beautiful metallic finishes, but also to fit with determination in areas essential in white color version. The craftsmanship of the manufacturing process makes each piece unique. The innovative strength of this object to construction, form, material and finish, makes it a piece of furniture distinctive, suitable for any environment inside and outside the house. Eclectic in its interpretation, it can be used as a bedside table and coffee table, stool. (Sold individually).

Shown in silver