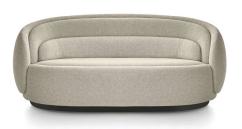

## Description

The Peonia Sofa designed by Cristina Celestino for Pianca unfurls like a flower in Spring and it is indeed nature, with her perfect geometries, that provides the inspiration for Peonia's creative genesis. Sculptural and inviting, it captures the eternal becoming of every living thing in its forms; the tension to a constant and inescapable perpetual movement. The sofa shell is composed of different surfaces, arranged in an evocative crescendo that recalls the petals of a corolla design that becomes an elegantly regal seat. The modular geometric forms allow infinite combinations to created, experimenting with various levels and heights, solids and voids.

Shown in zea 01 beige