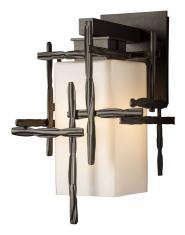

Tura Outdoor Wall Sconce By Hubbardton Forge

## Description

The Tura Outdoor Wall Sconce brings both dimension and depth to your exterior space, with intersecting pieces of annealed aluminum twigs that are hand textured, using a trip hammer. The thick glass diffuser casts warm and unique shadows across your area.Robust Coastal Outdoor finishes are specifically formulated to resist some of the harshest environmental conditions. Lifetime Limited Warranty when installed in residential setting. Handcrafted to order by skilled artisans in Vermont, USA.

Shown in coastal oil rubbed bronze / opal

🐚 🗯 🙀