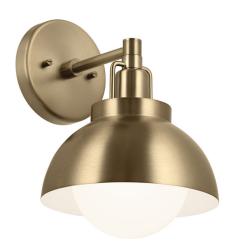

## Niva Convertible Wall Sconce By Kichler

## Description

The Niva Convertible Wall Sconce is as versatile as it is stylish. It comes as a wall mount with hardware to convert to a semi flush ceiling light, and it can be converted to a pendant using downrods sold separately. Its sleek metal design with domed shade complements many design styles from modern to industrial. Light shines through a satin etched cased opal glass diffuser, perfect for illuminating an entryway, kitchen, or hallway. Note: The downrods pictured are not included and are sold separately.

Shown in champagne bronze / opal