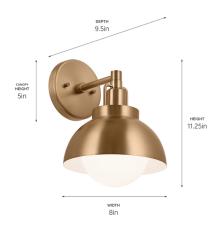

## Specifications

| COLOR                                                        |
|--------------------------------------------------------------|
| BODY FINISH                                                  |
| WATTAGE                                                      |
| DIMMER                                                       |
| DIMENSIONS                                                   |
| BULB NOT INCLUDED 1 x A19/Medium (E26)/60W/120V Incandescent |
| OTHER BULB OPTIONS 1 x A19/Medium (E26)/120V LED             |