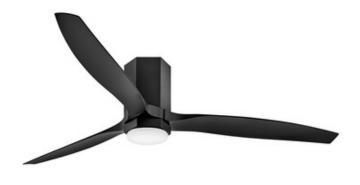

## Facet Flush Smart Ceiling Fan with Light

**SPEC #** HIN1228647

BRAND

Hinkley Lighting

## DESCRIPTION

The Facet Flush Smart Ceiling Fan with Light presents a modest yet unforgettable look with its unique faceted body and sleek finishes. It delivers energy-efficient LED lighting and powerful airflow with its DC motor, creating a comfortable environment in indoor or covered outdoor settings. A convenient wireless HIRO control is included. It incorporates WiFi and RF technology, and enables motor on/off, 6 speeds, forward and reverse, and light on/off with warm dimming from 3000K to warmer. It can be wall-mounted or hand-held. A face plate and cradles are included, and the remote fits in standard decorative style face plates as well. A manual on/off switch is also included. The fan can also be controlled through your smart device using the Hinkley app. In addition to the basic functions, the app has timers, breeze mode and other advanced features, and links the fan to smart home systems including Google, Amazon Alexa, and Siri. A cap for no-light use is included, and other optional accessories are sold separately. Note: The 60 inch fan is not available in Heritage Brass.

Shown in: Matte Black / Matte Black

| COMPANY | PROJECT | FIXTURE TYPE | APPROVED BY | DATE |
|---------|---------|--------------|-------------|------|
|         |         |              |             |      |