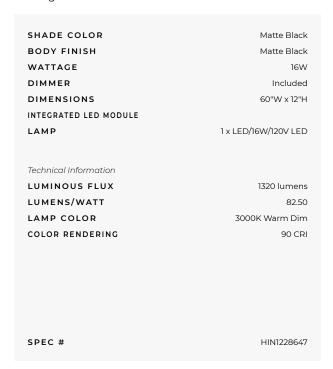

## Facet Flush Smart Ceiling Fan with Light

**SPEC #** HIN1228647

BRAND

Hinkley Lighting

## DESCRIPTION

The Facet Flush Smart Ceiling Fan with Light presents a modest yet unforgettable look with its unique faceted body and sleek finishes. It delivers energy-efficient LED lighting and powerful airflow with its DC motor, creating a comfortable environment in indoor or covered outdoor settings. A convenient wireless HIRO control is included. It incorporates WiFi and RF technology, and enables motor on/off, 6 speeds, forward and reverse, and light on/off with warm dimming from 3000K to warmer. It can be wall-mounted or hand-held. A face plate and cradles are included, and the remote fits in standard decorative style face plates as well. A manual on/off switch is also included. The fan can also be controlled through your smart device using the Hinkley app. In addition to the basic functions, the app has timers, breeze mode and other advanced features, and links the fan to smart home systems including Google, Amazon Alexa, and Siri. A cap for no-light use is included, and other optional accessories are sold separately. Note: The 60 inch fan is not available in Heritage Brass.

Shown in: Matte Black / Matte Black

| COMPANY | PROJECT | FIXTURE TYPE | APPROVED BY | DATE |
|---------|---------|--------------|-------------|------|
|         |         |              |             |      |