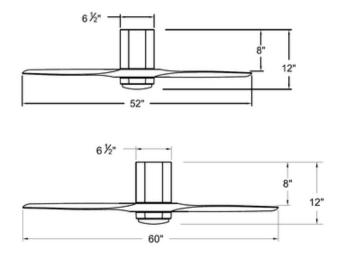

## DESCRIPTION

The Facet Flush Smart Ceiling Fan with Light presents a modest yet unforgettable look with its unique faceted body and sleek finishes. It delivers energy-efficient LED lighting and powerful airflow with its DC motor, creating a comfortable environment in indoor or covered outdoor settings. A convenient wireless HIRO control is included. It incorporates WiFi and RF technology, and enables motor on/off, 6 speeds, forward and reverse, and light on/off with warm dimming from 3000K to warmer. It can be wall-mounted or hand-held. A face plate and cradles are included, and the remote fits in standard decorative style face plates as well. A manual on/off switch is also included. The fan can also be controlled through your smart device using the Hinkley app. In addition to the basic functions, the app has timers, breeze mode and other advanced features, and links the fan to smart home systems including Google, Amazon Alexa, and Siri. A cap for no-light use is included, and other optional accessories are sold separately. Note: The 60 inch fan is not available in Heritage Brass.