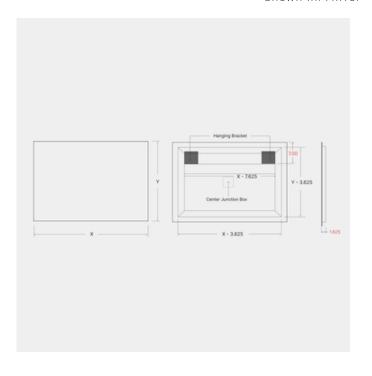

Shown in: Mirror

| SHADE COLOR           |                           |
|-----------------------|---------------------------|
|                       |                           |
| SHADE COLOR           | N/A                       |
| BODY FINISH           | Mirror                    |
| WATTAGE               | 102W                      |
| DIMMER                | Low Voltage Electronic    |
| DIMENSIONS            | 72"W x 30"H x 1.625"D     |
| INTEGRATED LED MODULE |                           |
| LAMP                  | 1 x LED/102W/120-277V LED |
|                       |                           |
| Technical Information |                           |
| LUMINOUS FLUX         | 6375 lumens               |
| LUMENS/WATT           | 62.50                     |
| LAMP COLOR            | 3500K                     |
| COLOR RENDERING       | 90 CRI                    |
|                       |                           |
|                       |                           |
|                       |                           |
|                       |                           |
|                       |                           |
|                       |                           |
| SPEC #                | MAT1234980                |