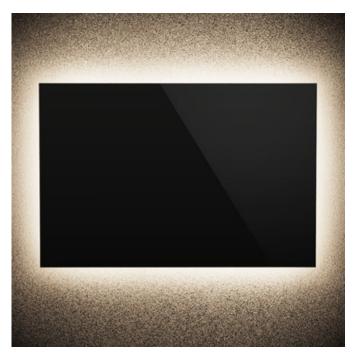

## Classic L05I Horizontal No Frost Indirect LED Mirror

SPEC #

MAT1234980

BRAND Matrix Mirrors

## DESCRIPTION

With its minimal, sleek form and optimal functionality, the Classic LO5I Horizontal No Frost Indirect LED Mirror strikes a perfect balance between style and utility. Its edgeless design adds contemporary appeal to any space, and its indirect light offers soft illumination for your daily grooming routine. High-quality materials, craftsmanship, and energy-efficient LED technology ensure durability and longevity. Notes: The mirror must be installed horizontally. A vertical version is sold separately.. The mirror is available with or without an anti-fog demister that defogs the center area of the mirror. The anti-fog demister voltage is 120V and it must be on an independent switch, or can be on the same switch as the mirror if it is 120V non-dimming.

Shown in: Mirror

| SHADE COLOR           |                           |
|-----------------------|---------------------------|
|                       |                           |
| SHADE COLOR           | N/A                       |
| BODY FINISH           | Mirror                    |
| WATTAGE               | 102W                      |
| DIMMER                | Low Voltage Electronic    |
| DIMENSIONS            | 72"W x 30"H x 1.625"D     |
| INTEGRATED LED MODULE |                           |
| LAMP                  | 1 x LED/102W/120-277V LED |
|                       |                           |
| Technical Information |                           |
| LUMINOUS FLUX         | 6375 lumens               |
| LUMENS/WATT           | 62.50                     |
| LAMP COLOR            | 3500K                     |
| COLOR RENDERING       | 90 CRI                    |
|                       |                           |
|                       |                           |
|                       |                           |
|                       |                           |
|                       |                           |
|                       |                           |
| SPEC #                | MAT1234980                |