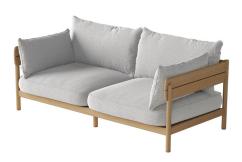

## Description

The Tanso Sofa is suitable for both outdoor and indoor use, with durable teak wood construction to withstand the elements and an elegant aesthetic that would feel at home indoors as well. Tanso's refined lines are inspired by the simplicity of Japanese furniture, and it will surely elevate any outdoor space with understated grace. Comfortable seat and back cushions are upholstered in a weather-resistant outdoor fabric to provide a relaxed spot for alfresco lounging. Teak is a natural material that will gradually patina from a golden color to a silver-grey as it is exposed to weather and sunlight. Regular cleanings with warm water and mild detergent will help to retain the original golden color. Assembly Required.

Shown in teak / light grey