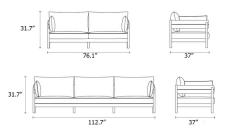

## Specifications

| COLOR       |
|-------------|
| BODY FINISH |
| WATTAGE     |
| DIMMER      |
| DIMENSIONS  |
| BULB        |

CLICK TO VIEW PRODUCT

| Notes: |  |
|--------|--|
|--------|--|