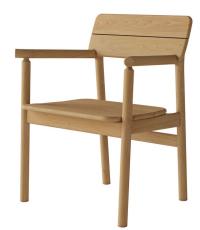

## Tanso Armchair

By Case

## Description

The Tanso Armchair is suitable for both outdoor and indoor use, with durable teak wood construction to withstand the elements and an elegant aesthetic that would feel at home indoors as well. Tanso's refined lines are inspired by the simplicity of Japanese furniture, and it will surely elevate any outdoor space with understated grace. Teak is a natural material that will gradually patina from a golden color to a silver-grey as it is exposed to weather and sunlight. Regular cleanings with warm water and mild detergent will help to retain the original golden color.

Shown in teak

CLICK TO VIEW PRODUCT