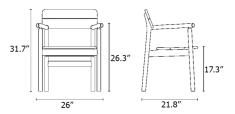

## Specifications

| COLOR       |
|-------------|
| BODY FINISH |
| WATTAGE     |
| DIMMER      |
| DIMENSIONS  |
| BULB        |