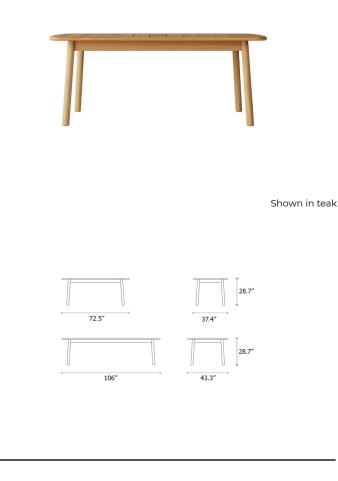

## Description

The Tanso Rectangular Table is suitable for both outdoor and indoor use, with durable teak wood construction to withstand the elements and an elegant aesthetic that would feel at home indoors as well. Tanso's refined lines are inspired by the simplicity of Japanese furniture, and it will surely elevate any outdoor space with understated grace. Teak is a natural material that will gradually patina from a golden color to a silver-grey as it is exposed to weather and sunlight. Regular cleanings with warm water and mild detergent will help to retain the original golden color. Two person assembly required.