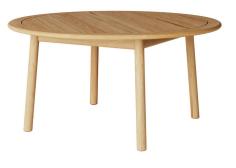

## Tanso Round Table

By Case

## Description

The Tanso Round Table is suitable for both outdoor and indoor use, with durable teak wood construction to withstand the elements and an elegant aesthetic that would feel at home indoors as well. Tanso's refined lines are inspired by the simplicity of Japanese furniture, and it will surely elevate any outdoor space with understated grace. Teak is a natural material that will gradually patina from a golden color to a silver-grey as it is exposed to weather and sunlight. Regular cleanings with warm water and mild detergent will help to retain the original golden color. Two person assembly required.

Shown in teak