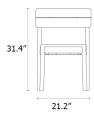

## Specifications

| COLOR       | N/A                            |
|-------------|--------------------------------|
| BODY FINISH |                                |
| WATTAGE     |                                |
| DIMMER      |                                |
| DIMENSIONS  | 21.181"W x 31.378"H x 20.315"D |
| BULB        |                                |