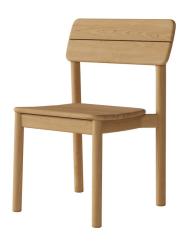

## Tanso Side Chair

By Case

## Description

The Tanso Side Chair is suitable for both outdoor and indoor use, with durable teak wood construction to withstand the elements and an elegant aesthetic that would feel at home indoors as well. Tanso's refined lines are inspired by the simplicity of Japanese furniture, and it will surely elevate any outdoor space with understated grace. Teak is a natural material that will gradually patina from a golden color to a silver-grey as it is exposed to weather and sunlight. Regular cleanings with warm water and mild detergent will help to retain the original golden color.

Shown in teak