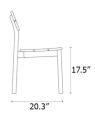

## Specifications

| COLOR       | N/A                            |
|-------------|--------------------------------|
| BODY FINISH |                                |
| WATTAGE     |                                |
| DIMMER      |                                |
| DIMENSIONS  | 21.181"W x 31.378"H x 20.315"D |
| BULB        |                                |