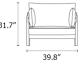

## Specifications

| COLOR       |
|-------------|
| BODY FINISH |
| WATTAGE     |
| DIMMER      |
| DIMENSIONS  |
| BULB        |