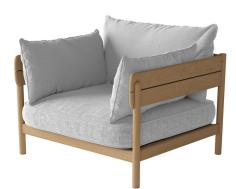

## Description

The Tanso Lounge Chair is suitable for both outdoor and indoor use, with durable teak wood construction to withstand the elements and an elegant aesthetic that would feel at home indoors as well. Tanso's refined lines are inspired by the simplicity of Japanese furniture, and it will surely elevate any outdoor space with understated grace. Comfortable seat and back cushions are upholstered in a weather-resistant outdoor fabric to provide a relaxed spot for alfresco lounging. Teak is a natural material that will gradually patina from a golden color to a silver-grey as it is exposed to weather and sunlight. Regular cleanings with warm water and mild detergent will help to retain the original golden color. Assembly Required.

Shown in teak / light grey

CLICK TO VIEW PRODUCT