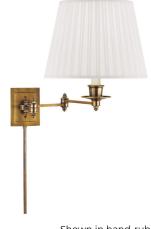

## Description

The Triple Swing Arm Wall Sconce pairs a thin adjustable arm with a classic tapered shade for a tailored look that complements many design styles. The linen or silk shade glows warmly as it softens the light. This wall light is ideal for use as a reading lamp by a bed or a living room sofa. It can be installed as a hardwired or plug-in light, and cord covers are included for plug-in use. Note: Fixture does not cover a standard US junction box and requires a 2 x 4 inch junction box.

Shown in hand-rubbed antique brass/silk

ⓓ