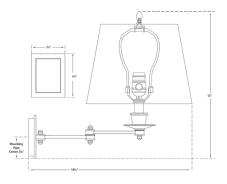

## Specifications

| COLOR              |  |
|--------------------|--|
| BODY FINISH        |  |
| WATTAGE            |  |
| DIMMER Included    |  |
| DIMENSIONS         |  |
| BULB NOT INCLUDED  |  |
| OTHER BULB OPTIONS |  |