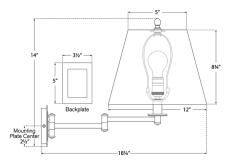

## Description

The Primitive Swing Arm Wall Sconce brings a timeless look to your space with its simple jointed arm and tapered linen shade. Use it as a bedside reading lamp or place it in your living room by a comfortable chair for relaxing. This light can be installed as a hardwired or plug-in fixture. Cord covers are included for plug-in use. Note: For hardwired mounting, the fixture does not cover a standard US junction box and requires a 2 x 4 inch junction box.

## Specifications

| COLOR              |  |
|--------------------|--|
| BODY FINISH        |  |
| WATTAGE            |  |
| DIMMER Included    |  |
| DIMENSIONS         |  |
| BULB NOT INCLUDED  |  |
| OTHER BULB OPTIONS |  |