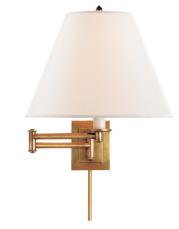

## Description

The Primitive Swing Arm Wall Sconce brings a timeless look to your space with its simple jointed arm and tapered linen shade. Use it as a bedside reading lamp or place it in your living room by a comfortable chair for relaxing. This light can be installed as a hardwired or plug-in fixture. Cord covers are included for plug-in use. Note: For hardwired mounting, the fixture does not cover a standard US junction box and requires a 2 x 4 inch junction box.

Shown in hand-rubbed antique brass / linen

ⓓ