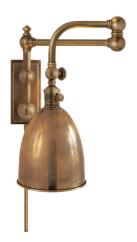

## Specifications

| COLOR                                                        |  |  |  |
|--------------------------------------------------------------|--|--|--|
| BODY FINISH Antique-Burnished Brass                          |  |  |  |
| WATTAGE                                                      |  |  |  |
| DIMMER Included                                              |  |  |  |
| DIMENSIONS                                                   |  |  |  |
| BULB NOT INCLUDED 1 x A19/Medium (E26)/60W/120V Incandescent |  |  |  |
| OTHER BUILB OPTIONS 1 x A19/Medium (E26)/120V LED            |  |  |  |