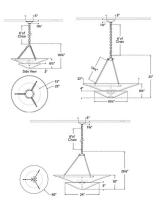

## Specifications

| COLOR                                                    |
|----------------------------------------------------------|
| BODY FINISH                                              |
| WATTAGE                                                  |
| DIMMER                                                   |
| DIMENSIONS                                               |
| BULB NOT INCLUDED 6 x B11/Candelabra (E12)/6.5W/120V LED |
| OTHER BULB OPTIONS 6 x B11/Candelabra (E12)/120V LED     |