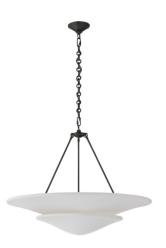

## Mollino Chandelier By Visual Comfort Signature

## Description

The Mollino Chandelier recalls 1930s French sculpture with its tiered shallow bowls in a plaster finish. Chunky chains add further substance and dimension to the design, and the overall aesthetic works well with many interior decor styles. The indirect uplight provides a warm glow for illuminating dining rooms, kitchens, or bedrooms. The 25 inch diameter fixture is damprated, and the 32 inch is dry-rated. Note: The 32 and 40 inch diameter fixtures require additional ceiling support due to its weight.

Shown in bronze / plaster white