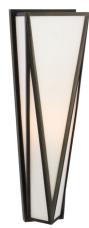

## Description

The Lorino Wall Sconce is an ode to geometry, designed to resemble the faceted forms of gems. Its metal frame is fitted with clear or white glass panels which offer different lighting effects. This simple yet eye-catching wall light can be used in entryways, kitchens, or as a coordinated pair in bathrooms. Notes: Fixture does not cover a standard US junction box and requires a 2 x 4 inch junction box. Clear glass is only available with the Hand-Rubbed Antique Brass finish.

Shown in bronze / white

ⓓ

CLICK TO VIEW PRODUCT