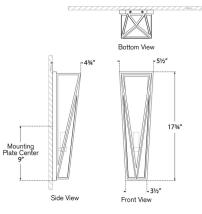

## Specifications

| COLOR             |
|-------------------|
| BODY FINISH       |
| WATTAGE           |
| DIMMER            |
| DIMENSIONS        |
| BULB NOT INCLUDED |