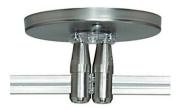

## Description

A dual feed canopy is mounted to the ceiling above the center of the Monorail run. It brings power to the Monorail run from a dual feed remote transformer (sold separately). The lowvoltage leads from the remote transformer are connected to the canopy leads inside the electrical box and the canopy mounts to the electrical box. Isolating connectors are included to isolate power feeds from each other. 4 inch round canopy mounts to a standard 4 inch electrician). Finish available in Satin Nickel or Antique Bronze. ETL listed. 4 inch width x 2.5 inch height x 4 inch length.

Shown in satin nickel

ŒD

CLICK TO VIEW PRODUCT

Specifications