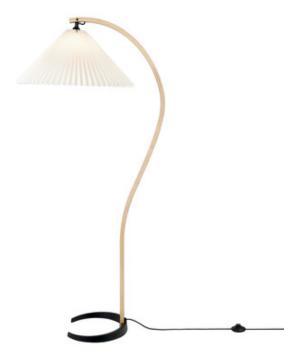

## DESCRIPTION

The Timberline Floor Lamp is a sculptural masterpiece that combines playful expression and a sinuous organic form. Designed in the 1970s by Mads Caprani, it was instantly recognizable and quickly became an international sensation. The lamp's carefully considered design, such as the inset cord and adjustable direction shade, is a testament to Caprani's attention to quality and detail. The natural materials of oak, birch, canvas, and cast iron, and the neutral color palette, make it complementary to any style of interior. The Timberline Floor Lamp is a timeless piece of design that will add a touch of elegance and sophistication to any room. Whether you're looking for a statement piece to anchor your living room or a functional lamp to illuminate your workspace, the Timberline Floor Lamp is sure to impress.

Shown in: Birch / White

COMPANY PROJECT FIXTURE TYPE APPROVED BY DATE