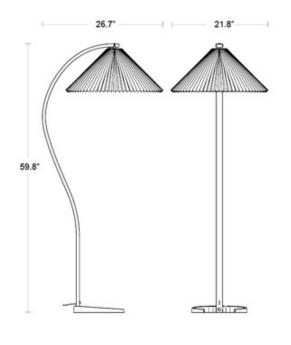

rpiece that combines playful expression and a sinuous organic form. Designed in the 1970s by Mads Caprani, it was instantly recognizable and quickly became an international sensation. The lamp's carefully considered design, such as the inset cord and adjustable direction shade, is a testament to Caprani's attention to quality and detail. The natural materials of oak, birch, canvas, and cast iron, and the neutral color palette, make it complementary to any style of interior. The Timberline Floor Lamp is a timeless piece of design that will add a touch of elegance and sophistication to any room. Whether you're looking for a statement piece to anchor your living room or a functional lamp to illuminate your workspace, the Timberline Floor Lamp is sure to impress.





Shown in: Birch / White



COMPANY PROJECT FIXTURE TYPE APPROVED BY DATE