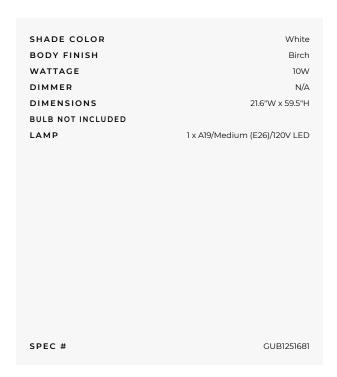

Timberline Floor Lamp

GUB1251681

CE

**BRAND** Gubi

Shown in: Birch / White

COMPANY PROJECT FIXTURE TYPE APPROVED BY DATE