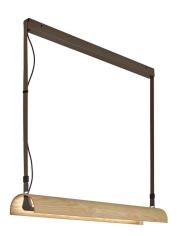

## Aluet Indirect Linear Pendant By Bover

Shown in beige / ash

**CLICK TO VIEW PRODUCT** 

| Notes: |  |  |
|--------|--|--|
|        |  |  |