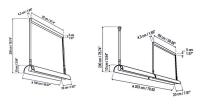

## **Technical Information**

| PRODUCT DIMENSIONS Adjustable Overall Height: 78.74" |
|------------------------------------------------------|
| COLOR RENDERING                                      |
| LAMP COLOR                                           |
| LUMENS/WATT                                          |
| LUMINOUS FLUX                                        |