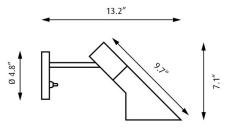

## **Specifications**

| COLOR                                                     |
|-----------------------------------------------------------|
| BODY FINISH                                               |
| WATTAGE                                                   |
| DIMMER                                                    |
| DIMENSIONS                                                |
| BULB NOT INCLUDED 1 x G16.5/Candelabra (E12)/10W/120V LED |