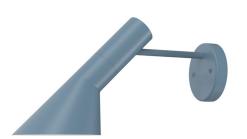

AJ Wall Sconce By Louis Poulsen

## Description

The AJ Wall Sconce is based on two geometric shapes - a cylindrical socket and a conical shade. The lamp focuses light exactly where it is needed and is ideal as a lamp for work at your home or office or as a reading lamp. The AJ lamp's unusual lines and shade volume, and the round hole in the base, give it a highly sculptural appearance. Available with an On/Off Switch on the backplate, or no Switch.

Shown in dusty blue