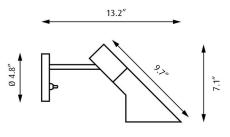

## **Specifications**

| COLOR                                                     |
|-----------------------------------------------------------|
| BODY FINISH Electric Orange                               |
| WATTAGE                                                   |
| DIMMER                                                    |
| DIMENSIONS                                                |
| BULB NOT INCLUDED 1 x G16.5/Candelabra (E12)/10W/120V LED |