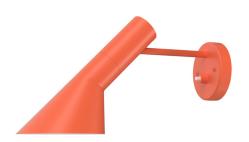

AJ Wall Sconce By Louis Poulsen

## Description

The AJ Wall Sconce is based on two geometric shapes - a cylindrical socket and a conical shade. The lamp focuses light exactly where it is needed and is ideal as a lamp for work at your home or office or as a reading lamp. The AJ lamp's unusual lines and shade volume, and the round hole in the base, give it a highly sculptural appearance. Available with an On/Off Switch on the backplate, or no Switch.

Shown in electric orange