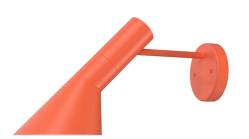

AJ Wall Sconce By Louis Poulsen

## Description

The AJ Wall Sconce is based on two geometric shapes - a cylindrical socket and a conical shade. The lamp focuses light exactly where it is needed and is ideal as a lamp for work at your home or office or as a reading lamp. The AJ lamp's unusual lines and shade volume, and the round hole in the base, give it a highly sculptural appearance. Available with an On/Off Switch on the backplate, or no Switch.

Shown in electric orange