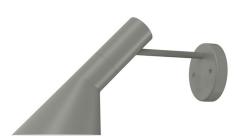

AJ Wall Sconce By Louis Poulsen

## Description

The AJ Wall Sconce is based on two geometric shapes - a cylindrical socket and a conical shade. The lamp focuses light exactly where it is needed and is ideal as a lamp for work at your home or office or as a reading lamp. The AJ lamp's unusual lines and shade volume, and the round hole in the base, give it a highly sculptural appearance. Available with an On/Off Switch on the backplate, or no Switch.

Shown in warm grey