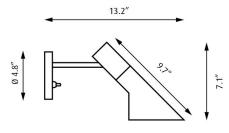

## **Specifications**

| COLOR                                                     |
|-----------------------------------------------------------|
| BODY FINISH                                               |
| WATTAGE                                                   |
| DIMMER Standard 120V                                      |
| DIMENSIONS                                                |
| BULB NOT INCLUDED 1 x G16.5/Candelabra (E12)/10W/120V LED |