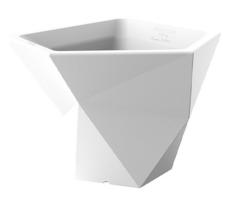

## Faz Plug-In LED Pot By Vondom

## Description

Effortlessly showcase your favorite flowers, herbs, vegetables and house plants with the Faz Plug-In LED Pot. Made of polyethylene resin with a lightweight, faceted geometric design, this planter can be used in both indoors or outdoors settings. Faz is illuminated from within by an integrated LED, available in white or RGBW. Use this highly-versatile planter to show off your green thumbs all year round. On/off switch located on cord for white light. On/off and color changing remote control for RGBW model is included.

Shown in ice