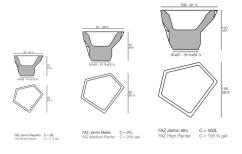

| COLOR             |
|-------------------|
| BODY FINISH       |
| WATTAGE           |
| DIMMER            |
| DIMENSIONS        |
| BULB              |
| COUNTRY OF ORIGIN |
|                   |