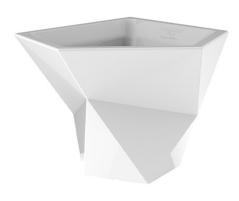

## Faz Portable RGBW LED Pot By Vondom

## Description

Effortlessly showcase your favorite flowers, herbs, vegetables and house plants with the Faz Portable LED Pot. Made of polyethylene resin with a lightweight, faceted geometric design, this planter can be used in both indoors or outdoors settings. Faz is illuminated from within by an integrated RGBW LED and is powered by a builtin rechargeable battery, allowing the pot to be placed wherever its light is needed most. Use this highly-versatile planter to show off your green thumbs all year round. Color changing remote control is included. The DMX option can be connected to a DMX system (not included) for wireless control of multiple devices.

## **Technical Information**

Shown in ice

**CLICK TO VIEW PRODUCT** 

| Notes: |  |
|--------|--|
|        |  |