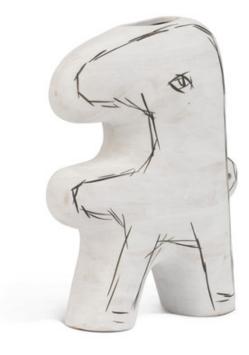

## DESCRIPTION

The name of the Whimsical Sculpture says it all! The white sculpture that is shaped like an abstract being is created by a studio artist and, because it is handmade, each one will vary slightly to make each piece unique. The brush patterns are handpainted so they may be different from piece to piece. This piece will definitely be a conversation starter, particularly when placed in a space filled with native or folk art!