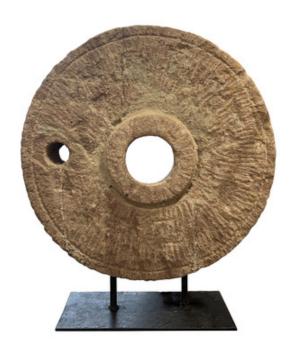

## DESCRIPTION

The Stone Wheel on Stand Sculpture with its random spritzes of tonal patina will read as an important artifact in a space and create the illusion it was unearthed after being carved ions ago. The circular shape has been revered from eons, the wheel giving humanity an ability to move large objects. Sitting as it is on a black metal stand, the ruse that the stone sculpture is a museum piece is complete.

Shown in: Black / Natural

| COLOR       | Natural              |
|-------------|----------------------|
| BODY FINISH | Black                |
| WATTAGE     | N/A                  |
| DIMMER      | N/A                  |
| DIMENSIONS  | 17"W x 19.75"H x 5"D |
| LAMP        | N/A                  |
|             |                      |