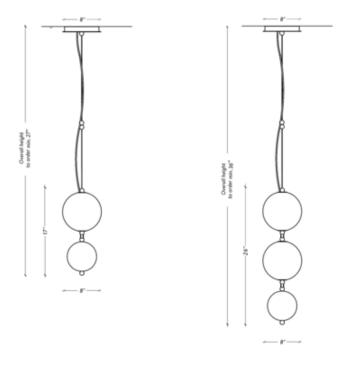

## DESCRIPTION

The Coco XS Pendant is a tribute to Coco Chanel, who became the first woman to launch a fine jewelry collection in the 1930s. Her designs were marked by the elegant use of pearls, not only in jewelry but also as accents sewn into evening gowns. The Coco XS Pendant evokes the appearance of jewelry with its alabaster glass globe shade and metal accents for a grand, aweinspiring look. Coco houses an integrated Dim to Warm LED (2700K to 2200K) to create the perfect ambiance in any space.Note: Cable length is not adjustable. Overall height to order, available from 27 in. (small) / 36 in. (large) minimum to 48 in maximum.

Shown in: Aged Brass / Alabaster White

| SHADE COLOR           | Alabaster White        |
|-----------------------|------------------------|
| BODY FINISH           | Satin Black            |
|                       |                        |
| WATTAGE               | 7.6W                   |
| DIMMER                | Low Voltage Electronic |
| DIMENSIONS            | 8"W x 17"H             |
| INTEGRATED LED MODULE |                        |
| LAMP                  | 1 x LED/7.6W/120V LED  |
|                       |                        |
| Technical Information |                        |
| LUMINOUS FLUX         | 288 lumens             |
| LUMENS/WATT           | 37.89                  |
| LAMP COLOR            | 2700K Warm Dim         |
| LAMP LIFE             | 50000 hours            |
|                       |                        |
|                       |                        |
|                       |                        |
|                       |                        |
|                       |                        |
|                       |                        |
| SDEC #                | I GU1264428            |
|                       |                        |