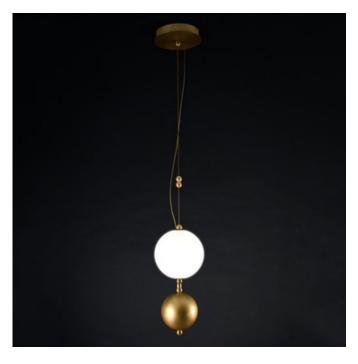

## DESCRIPTION

The Coco XS Pendant is a tribute to Coco Chanel, who became the first woman to launch a fine jewelry collection in the 1930s. Her designs were marked by the elegant use of pearls, not only in jewelry but also as accents sewn into evening gowns. The Coco XS Pendant evokes the appearance of jewelry with its alabaster glass globe shade and metal accents for a grand, aweinspiring look. Coco houses an integrated Dim to Warm LED (2700K to 2200K) to create the perfect ambiance in any space.Note: Cable length is not adjustable. Overall height to order, available from 27 in. (small) / 36 in. (large) minimum to 48 in maximum.