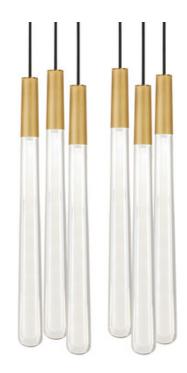

## DESCRIPTION

The Pylon Crystal Chandelier makes a striking statement in a foyer or over a dining table with its slim dangling lights. Each light is an elongated crystal body with etched interior, displaying a multi-layer effect as light passes through. The lights can be hung at a uniform level or staggered in height for a dramatic effect. Plugs are included to cover any unused canopy ports. A 120-277V universal driver is included, dimmable with a TRIAC or ELV dimmer. The Natural Brass is a living finish that will patina over time. If it becomes uneven or spotty, a brass cleaner can restore the finish. The Pylon series is part of the Trellis collection which represents modern, minimalist lighting in its purest form.

Shown in: Natural Brass / Crystal

| SHADE COLOR           | Crystal                   |
|-----------------------|---------------------------|
| BODY FINISH           | Natural Brass             |
| WATTAGE               | 21W                       |
| DIMMER                | Low Voltage Electronic    |
| DIMENSIONS            | 9"W x 17.2"H              |
| INTEGRATED LED MODULE |                           |
| LAMP                  | 6 x LED/3.5W/120-277V LED |
|                       |                           |
| Technical Information |                           |
| LUMINOUS FLUX         | 900 lumens                |
| LUMENS/WATT           | 257.14                    |
| LAMP COLOR            | 3000K                     |
| COLOR RENDERING       | 90 CRI                    |
|                       |                           |
|                       |                           |
|                       |                           |
|                       |                           |
|                       |                           |
|                       |                           |
| SPEC #                | TLG1267301                |
|                       |                           |