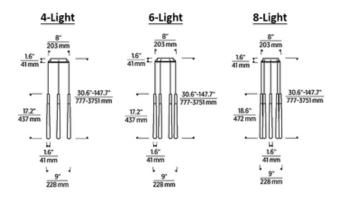

Shown in: Natural Brass / Crystal

| SHADE COLOR           | Crystal                   |
|-----------------------|---------------------------|
| BODY FINISH           | Natural Brass             |
| WATTAGE               | 21W                       |
| DIMMER                | Low Voltage Electronic    |
| DIMENSIONS            | 9"W x 17.2"H              |
| INTEGRATED LED MODULE |                           |
| LAMP                  | 6 x LED/3.5W/120-277V LED |
|                       |                           |
| Technical Information |                           |
| LUMINOUS FLUX         | 900 lumens                |
| LUMENS/WATT           | 257.14                    |
| LAMP COLOR            | 3000K                     |
| COLOR RENDERING       | 90 CRI                    |
|                       |                           |
|                       |                           |
|                       |                           |
|                       |                           |
|                       |                           |
|                       |                           |
| SPEC #                | TLG1267301                |
|                       |                           |