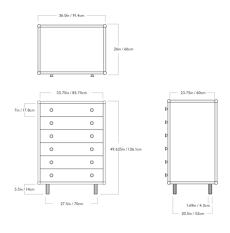

## **Specifications**

| COLOR       | Brass              |
|-------------|--------------------|
| BODY FINISH | Black Walnut       |
| WATTAGE     | N/A                |
| DIMMER      | N/A                |
| DIMENSIONS  | "W x 49.6"H x 26"D |
| BULB        | N/A                |