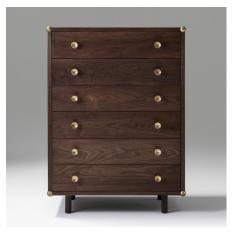

## Description

The Lafayette Dresser was inspired by classic campaign furniture and steamer trunks which were used to keep travelers' items safe on long journeys. The dresser's simple rectangular silhouette is accented with unlacquered brass corners and handles which will develop a beautiful patina over time. Cylindrical legs with a fluted texture support the cabinet and add a touch of lightness to the design.

Shown in black walnut / brass