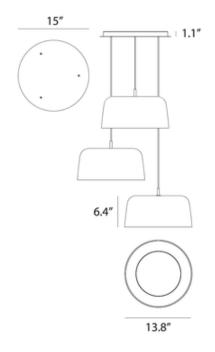

| SHADE COLOR           | N/A                    |  |  |
|-----------------------|------------------------|--|--|
| BODY FINISH           | Matte White            |  |  |
| WATTAGE               | 51W                    |  |  |
| DIMMER                | Low Voltage Electronic |  |  |
| DIMENSIONS            | 30"W x 6.4"H           |  |  |
| INTEGRATED LED MODULE |                        |  |  |
| LAMP                  | 3 x LED/17W/120V LED   |  |  |
|                       |                        |  |  |
| Technical Information |                        |  |  |
| LUMINOUS FLUX         | 2280 lumens            |  |  |
| LUMENS/WATT           | 134.12                 |  |  |
| LAMP COLOR            | 3000K                  |  |  |
| COLOR RENDERING       | 90 CRI                 |  |  |
|                       |                        |  |  |
|                       |                        |  |  |
|                       |                        |  |  |
|                       |                        |  |  |
|                       |                        |  |  |
| SPEC #                | KNC1296118             |  |  |
| 31 20 #               | KINCIZSONO             |  |  |