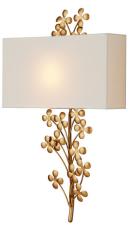

## Cloverfield Wall Light By Currey and Company

## Description

Bring a bit of good luck to a space with the Cloverfield Wall Light, which has a flowing design inspired by the shamrock. Made of wrought iron, the whimsical gold pendant is pretty in a mix of contemporary gold leaf and contemporary gold finishes. Bringing nature indoors without sacrificing sophistication is one of the benefits of choosing a light fixture that has an elemental theme but has an elegance to its form.

Shown in contemporary gold leaf / eggshell