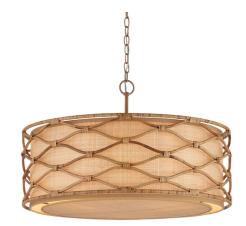

## Description

The Partita Pendant's illumination is softened from the sides and the bottom by grasscloth that shows off its subtle texture when the light filters through it. Surrounding the shade is a rattan pattern that flows elegantly without seeming to begin or end. The process to create this ornamentation is painstaking, as the rattan is steamed and bent by hand, then bound together with thin bands of the same material. To be consistent with the overall color of the other elements, the wrought iron frame and hardware on the pendant are finished in a saddle tan.

Shown in tan / natural

(VL)