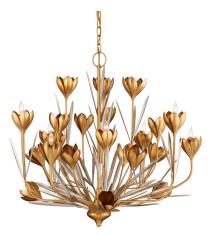

## Hortensia Chandelier By Currey and Company

## Description

The flowing shape of the Hortensia Chandelier was inspired by the crocus flower, which is evident in how its blossoms open toward the ceiling as if they are growing toward the sun. The blooms and frame of the wrought iron chandelier are covered in a contemporary gold leaf finish while the linear leaves are in a contemporary silver leaf finish for a fanciful contrast.

Shown in contemporary gold & amp; silver leaf