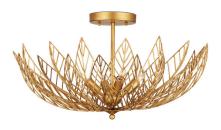

## Leaflace Ceiling Light

By Currey and Company

## Description

As its name suggests, the Leaflace Ceiling Light has lacy leaves that flow up from a central cog to surround the light-source in an artful way. Made of thin ribs of wrought iron in a contemporary gold leaf finish, the metal is painstakingly welded together to form each shape. The contemporary gold finish on the hardware and frame enlivens the gold semi-flush mount to make it a luminous composition even when the lights are switched off.

Shown in contemporary gold leaf