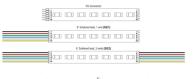

## Description

PureEdge Lighting's new TruColor RGBTW technology uses five channels of tunable LEDs, composed of red, blue, green, and Tunable White (1500K-6500K). With our precision-engineered, proprietary color mixing, we produce one of the widest, most accurate spectrums available, giving our customers access to the warm glow of the sunset (1500K-2400K golden hour) to the pure white light of the mid-day sun (5700K) and everything in between. TruColor LED's achieve an average CRI-Color Rendering Index of 94+ and a Duv of +-0.002 in relation to the blackbody curve at any point on the spectrum of tunable white CCT. Dynamic Color Changing functionality provides millions of possibilities for intricate customization, rich saturated or secondary colors, and unprecedented ease of installation, making RGBTW the ideal choice for residential and commercial applications. TruColor RGBTW adds more than just decorative flexibility; it also helps to support a healthy Circadian Rhythm and well-being. Let TruColor transform your space and the people within it. 24VDC Remote Power Supplies required. Includes a 5-year pro-rated warranty.TruColor RGBTW is optimized for use with WizPro Wi-Fi based smart control system. Dims from full brightness down to 5% and can be tuned anywheere from 1500K to 6500K. The back of the strip is lined with 3M adhesive tape for selfadhesion to most smooth, finished surfaces.Note: Required power supply and dimmers, bridgebox, and connectors sold separately. Connector options include:PIN: Pin connectorSE1: 6 foot soldered lead (1 end)SE2: 6 foot soldered lead (2 ends)