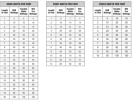

## Specifications

| COLOR                 |
|-----------------------|
| BODY FINISH           |
| WATTAGE               |
| DIMMER                |
| DIMENSIONS            |
| INTEGRATED LED MODULE |

### **Technical Information**

| PRODUCT DIMENSIONS . Color Temperature: RGB + Tunable White (1500K-6500K) |
|---------------------------------------------------------------------------|
| LAMP LIFE                                                                 |
| COLOR RENDERING                                                           |
| LAMP COLOR                                                                |
| LUMENS/WATT                                                               |
| LUMINOUS FLUX                                                             |