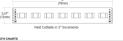

## Specifications

| COLOR                 |
|-----------------------|
| BODY FINISH           |
| WATTAGE               |
| DIMMER                |
| DIMENSIONS            |
| INTEGRATED LED MODULE |

### **Technical Information**

| PRODUCT DIMENSIONS . Color Temperature: RGB + Tunable White (1500K-6500K) |
|---------------------------------------------------------------------------|
| LAMP LIFE                                                                 |
| COLOR RENDERING                                                           |
| LAMP COLOR                                                                |
| LUMENS/WATT                                                               |
| LUMINOUS FLUX                                                             |