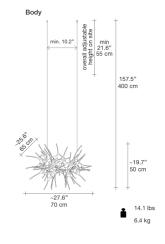

</b> |               |
| Approved On:              | Approved By:  |

## Dragon Suspended Sculpture By Terzani USA

## Description

The Dragon Suspended Sculpture was inspired by the dragon, a powerful symbol often linked to creation stories in Chinese mythology. While it is crafted from rigid cast brass at a foundry in Tuscany, it possesses a flowing, organic form that evokes the natural elements of earth and water. While it will certainly grab attention with its bold silhouette, designer Dodo Arslan also considered the way it could be used to redefine a space by equipping it with suspension cables that allow it to hang from the ceiling. Dragon is particularly impactful when lit from above by a downlight to cast an intricate pattern of shadows across the room.



Shown in polished brass



## Specifications



**CLICK TO VIEW PRODUCT** 

Notes:

h I / A