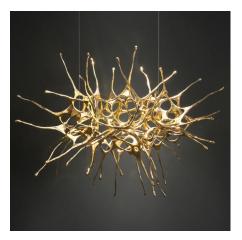

## Dragon Suspended Sculpture By Terzani USA

## Description

The Dragon Suspended Sculpture was inspired by the dragon, a powerful symbol often linked to creation stories in Chinese mythology. While it is crafted from rigid cast brass at a foundry in Tuscany, it possesses a flowing, organic form that evokes the natural elements of earth and water. While it will certainly grab attention with its bold silhouette, designer Dodo Arslan also considered the way it could be used to redefine a space by equipping it with suspension cables that allow it to hang from the ceiling. Dragon is particularly impactful when lit from above by a downlight to cast an intricate pattern of shadows across the room.

Shown in polished brass