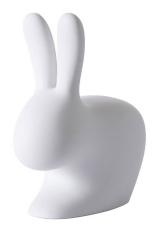

Rabbit Chair - Overstock By Qeeboo

## Description

The Rabbit Chair has immediately become a pop icon, a symbol of love and fertility, which brings good luck and good wishes. The silhouette of this chair, where the rabbit's ears become the backrest, adds a playful contemporary edge to your home. Designed in a dual variant, for adults and children, Rabbit is can be used to sit leaning against the ears of the rabbit or on the opposite side, riding it and resting the forearms on his ears. Suitable for both indoor and outdoor environments.

Shown in light grey