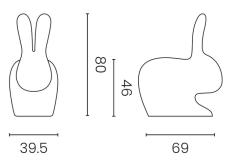

## Specifications

COL OB

| COLOR       |                            |
|-------------|----------------------------|
| BODY FINISH | Light Grey                 |
| WATTAGE     |                            |
| DIMMER      |                            |
| DIMENSIONS  | 27.09"W x 31.5"H x 15.55"D |
| BULB        |                            |